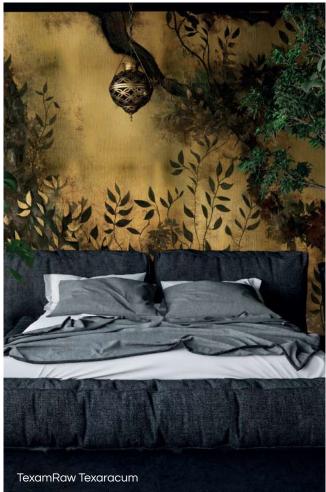

# the style Nature

Embrace the harmony of natural elements and the beauty of the outdoors.

Nature-inspired interiors bring the beauty and serenity of the natural world into your living space. The color palette focuses on natural and organic tones, creating a soothing and calming ambiance. Nature-inspired prints and textures incorporate outdoor elements into the design. Rustic and organic furniture styles with natural shapes and materials connect your space with the environment, resulting in a zen, serene, and tranquil look.