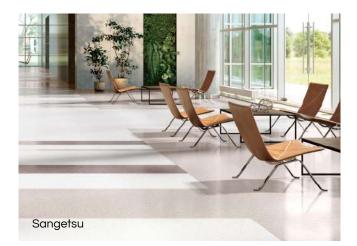

#### Flooring

- 01. Eco-click+ (Goodrich Stocking Luxury Vinyl Tile (LVT) click)
- 02. Orchid+ (Goodrich Stocking Luxury Vinyl Tile (LVT) glue down)
- 03. Loom+ (Goodrich Stocking woven vinyl)
- 04. Armstrong Medintone
- 05. Armstrong Medintech
- 06. Armstrong Starlux
- 07. Geff X-Plus 2
  - (GoodrichStocking SPC)
- 08. IVC Optimise 70, Isafe 70, Concept 70
- 09. Ezlay (Goodrich stocking LVT looselay)
- 10. Sangetsu