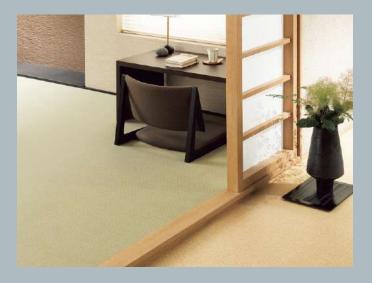

# the style Japandi

Experience the harmonnious blend of Japanese serenity and Scandinavian minimalism.

Combining Japanese and Scandinavian design, the Japandi style exudes minimalism, functionality, and calmness. The serene pastel color palette creates a tranquil and harmonious atmosphere. Delicate motifs and organic furniture made from natural materials add elegance to the space. Japandi interiors offer a harmonious and natural ambiance.

## Wallcovering

Vycon Paris Silk

Fabric