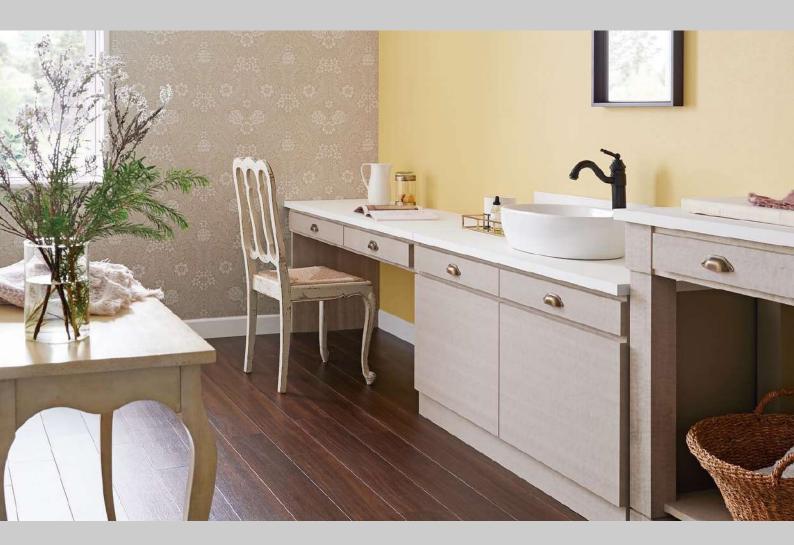

#### Wallcovering

- 01. Premierwall/Widewall/Ecowall/Exclusivewall02. Vycon/Symphony/P3TEC
- 03. Koroseal/Korogard
- 04. Sangetsu
- 05. Vu
- 06. BN
- 07. Eijffinger
- 08. Harlequin

#### Fabric

- 01. Sangetsu
- 02. Camengo
- 03. Aldeco
- 04. Sanderson
- 05. Harlequin
- 06. Zoffany
- 07. Scion Living
- 08. Cortina
- 09. Concertex
- 10. Goodrich Blink, Shutter and Shield Leather