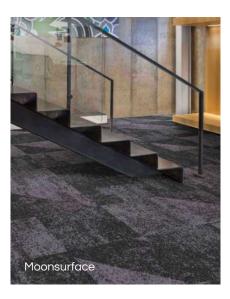

# the style Industrial

Unleash your inner rebel with raw and rugged industrial aesthetics.

For those who appreciate a raw and rugged feel, the industrial style draws inspiration from warehouses and factories. The monochrome color palette with bold accents creates a striking and edgy look. Exposed bricks, wood, metal, or concrete add texture and character, while minimalist and utilitarian furniture emphasizes functionality. Industrial interiors offer an edgy, urban, and unconventional aesthetic.

#### Flooring

"At its core, industrial design involves creating a space that feels like it was once used for industrial purposes. Industrially designed spaces often share common elements like concrete floors, high ceilings, steel and timber architectural elements, and expansive windows, among others."