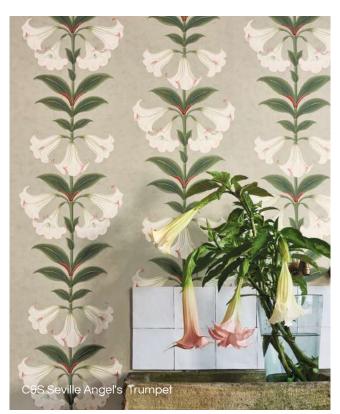

# the style Floral & Fauna

Surround yourself with soft, romantic, and whimsical floral elements.

If you seek a romantic and dreamy atmosphere, the Flowers and Fauna style is perfect for you. Soft and romantic floral colors dominate the color palette, creating a feminine and whimsical look. Whimsical floral and fauna patterns bring nature and charm into the space. Vintage-inspired furniture adds a cozy and dreamy touch, creating a romantic and dreamy ambiance.