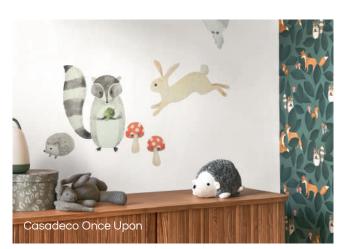

# the style Floral & Fauna

Surround yourself with soft, romantic, and whimsical floral elements.

If you seek a romantic and dreamy atmosphere, the Flowers and Fauna style is perfect for you. Soft and romantic floral colors dominate the color palette, creating a feminine and whimsical look. Whimsical floral and fauna patterns bring nature and charm into the space. Vintage-inspired furniture adds a cozy and dreamy touch, creating a romantic and dreamy ambiance.