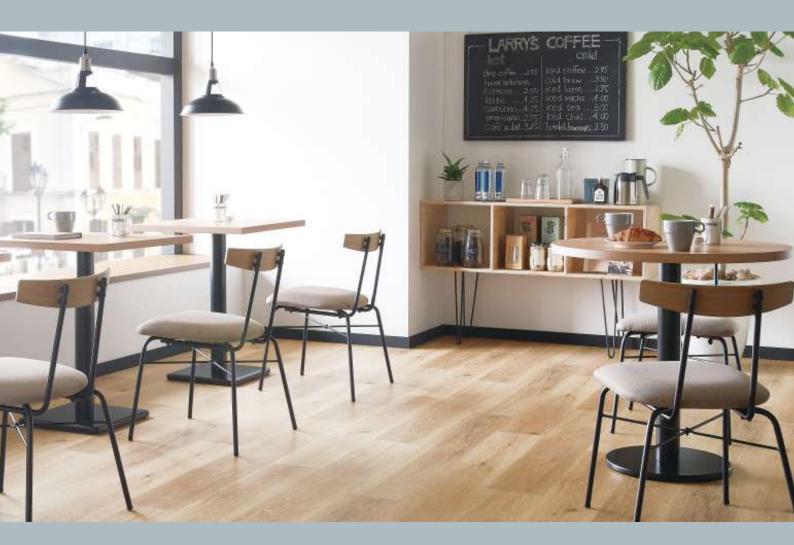

# the style Industrial

Unleash your inner rebel with raw and rugged industrial aesthetics.

For those who appreciate a raw and rugged feel, the industrial style draws inspiration from warehouses and factories. The monochrome color palette with bold accents creates a striking and edgy look. Exposed bricks, wood, metal, or concrete add texture and character, while minimalist and utilitarian furniture emphasizes functionality. Industrial interiors offer an edgy, urban, and unconventional aesthetic.

#### Flooring

"At its core, industrial design involves creating a space that feels like it was once used for industrial purposes. Industrially designed spaces often share common elements like concrete floors, high ceilings, steel and timber architectural elements, and expansive windows, among others."