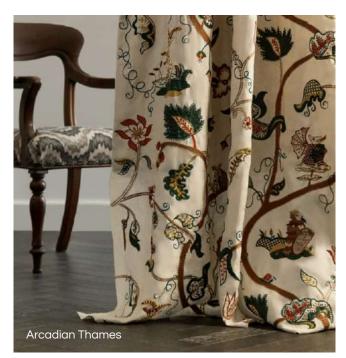

# the style Floral & Fauna

Surround yourself with soft, romantic, and whimsical floral elements.

If you seek a romantic and dreamy atmosphere, the Flowers and Fauna style is perfect for you. Soft and romantic floral colors dominate the color palette, creating a feminine and whimsical look. Whimsical floral and fauna patterns bring nature and charm into the space. Vintage-inspired furniture adds a cozy and dreamy touch, creating a romantic and dreamy ambiance.