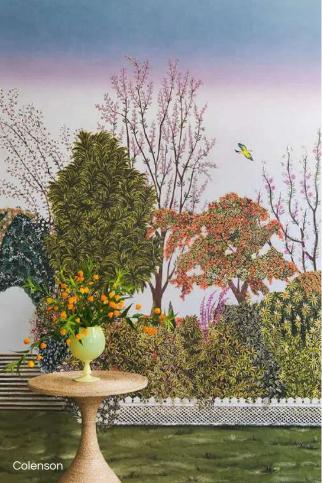

# the style Nature

Embrace the harmony of natural elements and the beauty of the outdoors.

Nature-inspired interiors bring the beauty and serenity of the natural world into your living space. The color palette focuses on natural and organic tones, creating a soothing and calming ambiance. Nature-inspired prints and textures incorporate outdoor elements into the design. Rustic and organic furniture styles with natural shapes and materials connect your space with the environment, resulting in a zen, serene, and tranquil look.