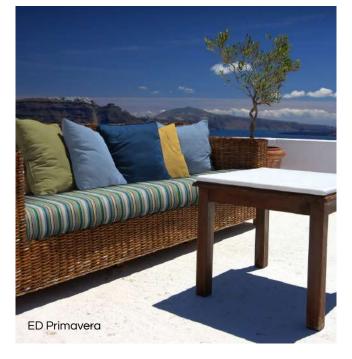

# the style Nature

Embrace the harmony of natural elements and the beauty of the outdoors.

Nature-inspired interiors bring the beauty and serenity of the natural world into your living space. The color palette focuses on natural and organic tones, creating a soothing and calming ambiance. Nature-inspired prints and textures incorporate outdoor elements into the design. Rustic and organic furniture styles with natural shapes and materials connect your space with the environment, resulting in a zen, serene, and tranquil look.