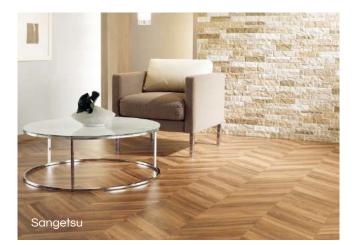

#### Flooring

- 01. Eco-click+ (Goodrich Stocking Luxury Vinyl Tile (LVT) click)
- 02. Orchid+ (Goodrich Stocking Luxury Vinyl Tile (LVT) glue down)
- 03. Loom+ (Goodrich Stocking woven vinyl)
- 04. Armstrong Medintone
- 05. Armstrong Medintech
- 06. Armstrong Starlux
- 07. Geff X-Plus 2
  - (GoodrichStocking SPC)
- 08. IVC Optimise 70, Isafe 70, Concept 70
- 09. Ezlay (Goodrich stocking LVT looselay)
- 10. Sangetsu