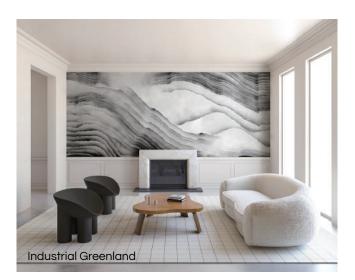

# the style Industrial

Unleash your inner rebel with raw and rugged industrial aesthetics.

For those who appreciate a raw and rugged feel, the industrial style draws inspiration from warehouses and factories. The monochrome color palette with bold accents creates a striking and edgy look. Exposed bricks, wood, metal, or concrete add texture and character, while minimalist and utilitarian furniture emphasizes functionality. Industrial interiors offer an edgy, urban, and unconventional aesthetic.

#### Flooring

"At its core, industrial design involves creating a space that feels like it was once used for industrial purposes. Industrially designed spaces often share common elements like concrete floors, high ceilings, steel and timber architectural elements, and expansive windows, among others."