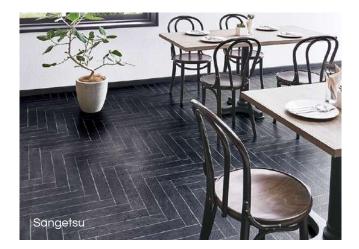

#### Flooring

- 01. Eco-click+ (Goodrich Stocking Luxury Vinyl Tile (LVT) click)
- 02. Orchid+ (Goodrich Stocking Luxury Vinyl Tile (LVT) glue down)
- 03. Loom+ (Goodrich Stocking woven vinyl)
- 04. Armstrong Medintone
- 05. Armstrong Medintech
- 06. Armstrong Starlux
- 07. Geff X-Plus 2
  - (GoodrichStocking SPC)
- 08. IVC Optimise 70, Isafe 70, Concept 70
- 09. Ezlay (Goodrich stocking LVT looselay)
- 10. Sangetsu