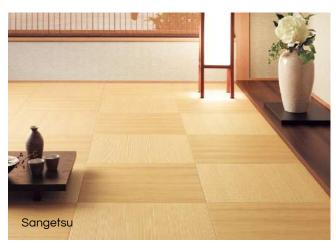

#### Flooring

- 01. Eco-click+ (Goodrich Stocking Luxury Vinyl Tile (LVT) click)
- 02. Orchid+ (Goodrich Stocking Luxury Vinyl Tile (LVT) glue down)
- 03. Loom+ (Goodrich Stocking woven vinyl)
- 04. Armstrong Medintone
- 05. Armstrong Medintech
- 06. Armstrong Starlux
- 07. Geff X-Plus 2
  - (GoodrichStocking SPC)
- 08. IVC Optimise 70, Isafe 70, Concept 70
- 09. Ezlay (Goodrich stocking LVT looselay)
- 10. Sangetsu