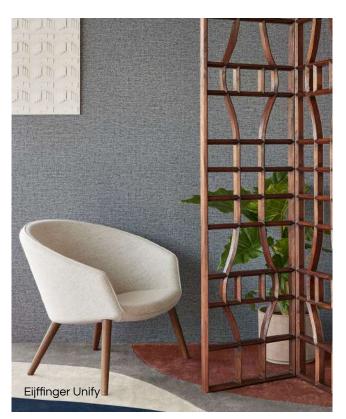

# the style Japandi

Experience the harmonnious blend of Japanese serenity and Scandinavian minimalism.

Combining Japanese and Scandinavian design, the Japandi style exudes minimalism, functionality, and calmness. The serene pastel color palette creates a tranquil and harmonious atmosphere. Delicate motifs and organic furniture made from natural materials add elegance to the space. Japandi interiors offer a harmonious and natural ambiance.

## Wallcovering

Vycon Paris Silk

Fabric