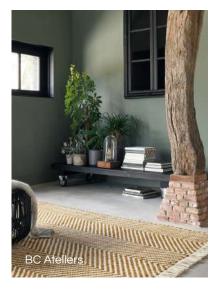

# the style Japandi

Experience the harmonnious blend of Japanese serenity and Scandinavian minimalism.

Combining Japanese and Scandinavian design, the Japandi style exudes minimalism, functionality, and calmness. The serene pastel color palette creates a tranquil and harmonious atmosphere. Delicate motifs and organic furniture made from natural materials add elegance to the space. Japandi interiors offer a harmonious and natural ambiance.