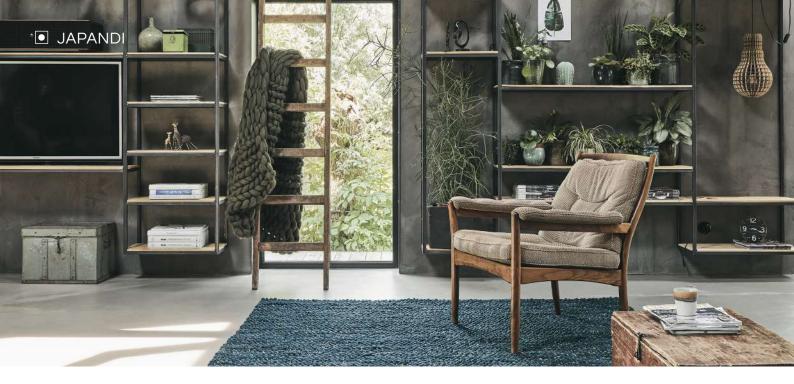

# the style Japandi

Experience the harmonnious blend of Japanese serenity and Scandinavian minimalism.

Combining Japanese and Scandinavian design, the Japandi style exudes minimalism, functionality, and calmness. The serene pastel color palette creates a tranquil and harmonious atmosphere. Delicate motifs and organic furniture made from natural materials add elegance to the space. Japandi interiors offer a harmonious and natural ambiance.

## Wallcovering

Vycon Paris Silk

Fabric