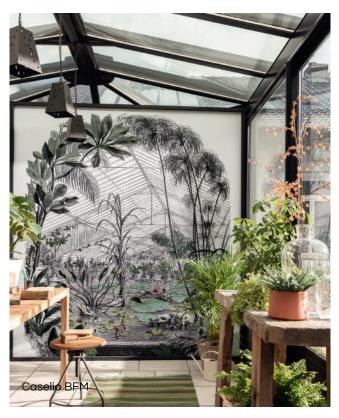

# the style Nature

Embrace the harmony of natural elements and the beauty of the outdoors.

Nature-inspired interiors bring the beauty and serenity of the natural world into your living space. The color palette focuses on natural and organic tones, creating a soothing and calming ambiance. Nature-inspired prints and textures incorporate outdoor elements into the design. Rustic and organic furniture styles with natural shapes and materials connect your space with the environment, resulting in a zen, serene, and tranquil look.

#### NATURE 🐱

# Wallcovering

#### NATURE 🐱

Fabric

#### Carpet

### Flooring

Natural interior design is beloved because it promotes a sense of peace, calm, and well-being. When updating your home to include a natural interior design concept, opt for pieces that are not just beautiful to behold but also comfortable and harmonious with how you live—a natural fit for you and your lifestyle.