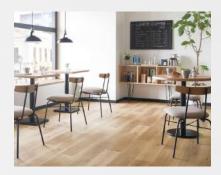

# the style Industrial

Unleash your inner rebel with raw and rugged industrial aesthetics.

For those who appreciate a raw and rugged feel, the industrial style draws inspiration from warehouses and factories. The monochrome color palette with bold accents creates a striking and edgy look. Exposed bricks, wood, metal, or concrete add texture and character, while minimalist and utilitarian furniture emphasizes functionality. Industrial interiors offer an edgy, urban, and unconventional aesthetic.