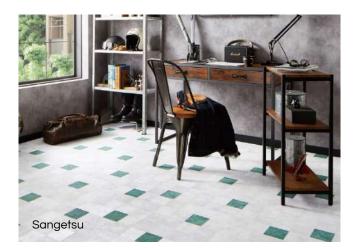

#### Flooring

- 01. Eco-click+ (Goodrich Stocking Luxury Vinyl Tile (LVT) click)
- 02. Orchid+ (Goodrich Stocking Luxury Vinyl Tile (LVT) glue down)
- 03. Loom+ (Goodrich Stocking woven vinyl)
- 04. Armstrong Medintone
- 05. Armstrong Medintech
- 06. Armstrong Starlux
- 07. Geff X-Plus 2
  - (GoodrichStocking SPC)
- 08. IVC Optimise 70, Isafe 70, Concept 70
- 09. Ezlay (Goodrich stocking LVT looselay)
- 10. Sangetsu