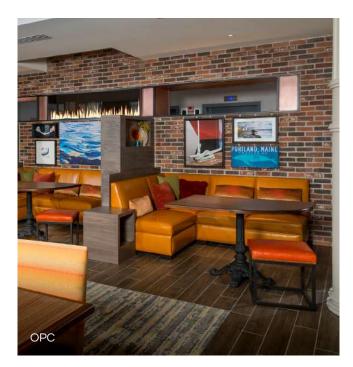

# the style Industrial

Unleash your inner rebel with raw and rugged industrial aesthetics.

For those who appreciate a raw and rugged feel, the industrial style draws inspiration from warehouses and factories. The monochrome color palette with bold accents creates a striking and edgy look. Exposed bricks, wood, metal, or concrete add texture and character, while minimalist and utilitarian furniture emphasizes functionality. Industrial interiors offer an edgy, urban, and unconventional aesthetic.

#### Flooring

"At its core, industrial design involves creating a space that feels like it was once used for industrial purposes. Industrially designed spaces often share common elements like concrete floors, high ceilings, steel and timber architectural elements, and expansive windows, among others."