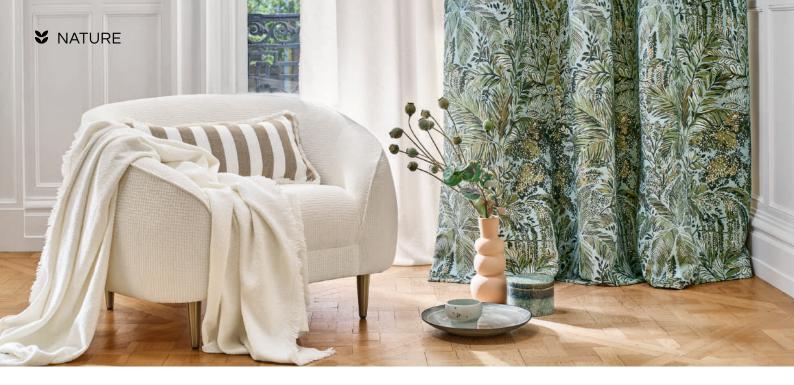

# the style Nature

Embrace the harmony of natural elements and the beauty of the outdoors.

Nature-inspired interiors bring the beauty and serenity of the natural world into your living space. The color palette focuses on natural and organic tones, creating a soothing and calming ambiance. Nature-inspired prints and textures incorporate outdoor elements into the design. Rustic and organic furniture styles with natural shapes and materials connect your space with the environment, resulting in a zen, serene, and tranquil look.

#### NATURE 🐱

# Wallcovering

#### NATURE 🐱

Fabric

#### Carpet

### Flooring

Natural interior design is beloved because it promotes a sense of peace, calm, and well-being. When updating your home to include a natural interior design concept, opt for pieces that are not just beautiful to behold but also comfortable and harmonious with how you live—a natural fit for you and your lifestyle.