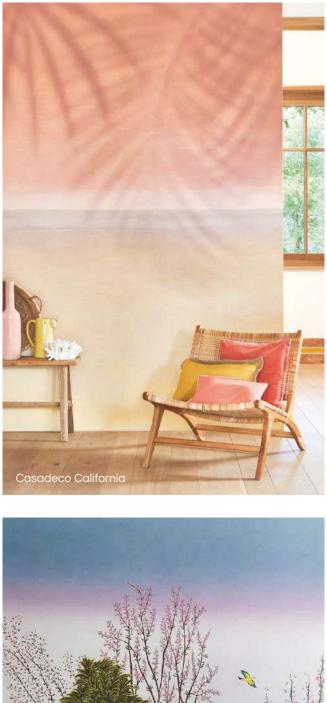

# the style Nature

Embrace the harmony of natural elements and the beauty of the outdoors.

Nature-inspired interiors bring the beauty and serenity of the natural world into your living space. The color palette focuses on natural and organic tones, creating a soothing and calming ambiance. Nature-inspired prints and textures incorporate outdoor elements into the design. Rustic and organic furniture styles with natural shapes and materials connect your space with the environment, resulting in a zen, serene, and tranquil look.