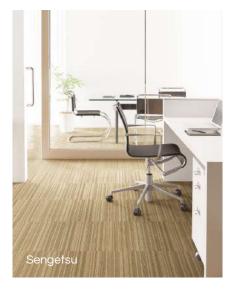

#### Flooring

- 01. Eco-click+ (Goodrich Stocking Luxury Vinyl Tile (LVT) click)
- 02. Orchid+ (Goodrich Stocking Luxury Vinyl Tile (LVT) glue down)
- 03. Loom+ (Goodrich Stocking woven vinyl)
- 04. Armstrong Medintone
- 05. Armstrong Medintech
- 06. Armstrong Starlux
- 07. Geff X-Plus 2
  - (GoodrichStocking SPC)
- 08. IVC Optimise 70, Isafe 70, Concept 70
- 09. Ezlay (Goodrich stocking LVT looselay)
- 10. Sangetsu