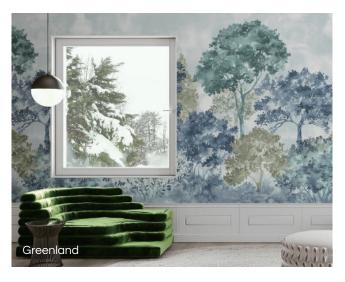

# the style Nature

Embrace the harmony of natural elements and the beauty of the outdoors.

Nature-inspired interiors bring the beauty and serenity of the natural world into your living space. The color palette focuses on natural and organic tones, creating a soothing and calming ambiance. Nature-inspired prints and textures incorporate outdoor elements into the design. Rustic and organic furniture styles with natural shapes and materials connect your space with the environment, resulting in a zen, serene, and tranquil look.