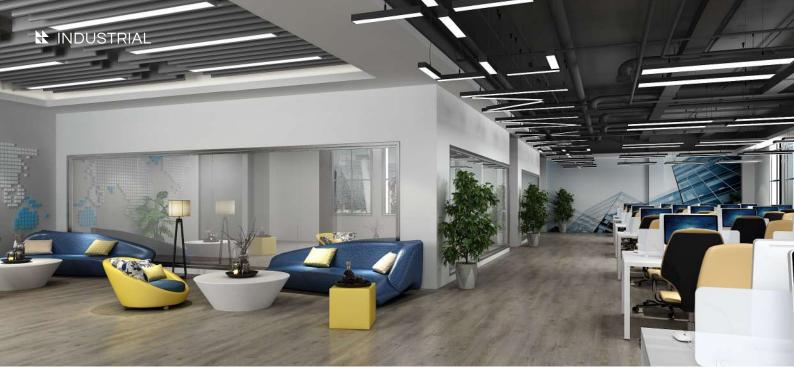

# the style Industrial

Unleash your inner rebel with raw and rugged industrial aesthetics.

For those who appreciate a raw and rugged feel, the industrial style draws inspiration from warehouses and factories. The monochrome color palette with bold accents creates a striking and edgy look. Exposed bricks, wood, metal, or concrete add texture and character, while minimalist and utilitarian furniture emphasizes functionality. Industrial interiors offer an edgy, urban, and unconventional aesthetic.

#### Flooring

"At its core, industrial design involves creating a space that feels like it was once used for industrial purposes. Industrially designed spaces often share common elements like concrete floors, high ceilings, steel and timber architectural elements, and expansive windows, among others."

Mackenzie Collier