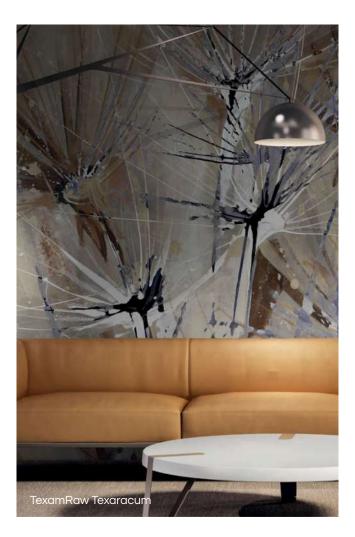

# the style *Geometrics*

Explore bold and vibrant geometric designs that create an energetic atmosphere.

For those who love bold and vibrant spaces, the Geometrics style embraces bold or repeated geometric shapes. The color palette includes repeated or abstract patterns and colors, creating a dynamic and exciting atmosphere. Sleek and glossy surfaces lend a contemporary and modern touch, while furniture with clean lines and geometric forms completes the vibrant and energetic look.