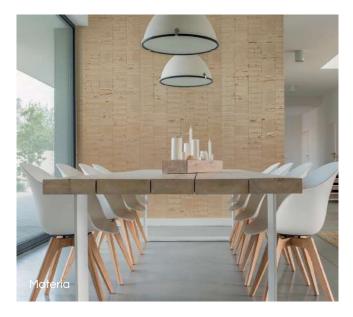

# the style Industrial

Unleash your inner rebel with raw and rugged industrial aesthetics.

For those who appreciate a raw and rugged feel, the industrial style draws inspiration from warehouses and factories. The monochrome color palette with bold accents creates a striking and edgy look. Exposed bricks, wood, metal, or concrete add texture and character, while minimalist and utilitarian furniture emphasizes functionality. Industrial interiors offer an edgy, urban, and unconventional aesthetic.