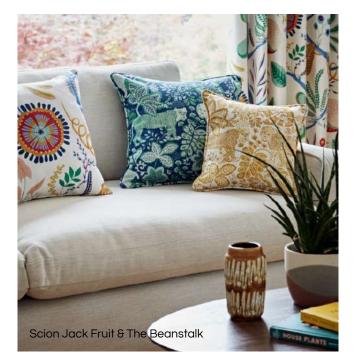

# the style Floral & Fauna

Surround yourself with soft, romantic, and whimsical floral elements.

If you seek a romantic and dreamy atmosphere, the Flowers and Fauna style is perfect for you. Soft and romantic floral colors dominate the color palette, creating a feminine and whimsical look. Whimsical floral and fauna patterns bring nature and charm into the space. Vintage-inspired furniture adds a cozy and dreamy touch, creating a romantic and dreamy ambiance.

### Wallcovering

Fabric