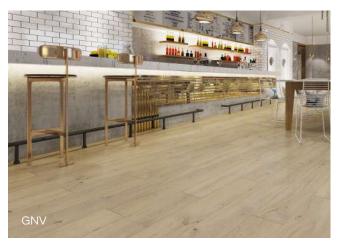

#### Flooring

- 01. Eco-click+ (Goodrich Stocking Luxury Vinyl Tile (LVT) click)
- 02. Orchid+ (Goodrich Stocking Luxury Vinyl Tile (LVT) glue down)
- 03. Loom+ (Goodrich Stocking woven vinyl)
- 04. Armstrong Medintone
- 05. Armstrong Medintech
- 06. Armstrong Starlux
- 07. Geff X-Plus 2
  - (GoodrichStocking SPC)
- 08. IVC Optimise 70, Isafe 70, Concept 70
- 09. Ezlay (Goodrich stocking LVT looselay)
- 10. Sangetsu