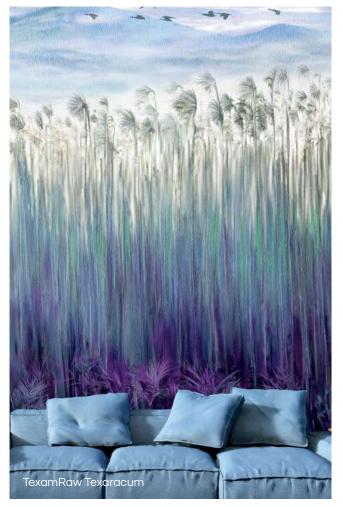

# the style Nature

Embrace the harmony of natural elements and the beauty of the outdoors.

Nature-inspired interiors bring the beauty and serenity of the natural world into your living space. The color palette focuses on natural and organic tones, creating a soothing and calming ambiance. Nature-inspired prints and textures incorporate outdoor elements into the design. Rustic and organic furniture styles with natural shapes and materials connect your space with the environment, resulting in a zen, serene, and tranquil look.