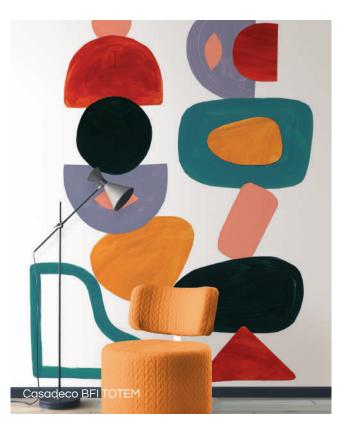

# the style *Geometrics*

Explore bold and vibrant geometric designs that create an energetic atmosphere.

For those who love bold and vibrant spaces, the Geometrics style embraces bold or repeated geometric shapes. The color palette includes repeated or abstract patterns and colors, creating a dynamic and exciting atmosphere. Sleek and glossy surfaces lend a contemporary and modern touch, while furniture with clean lines and geometric forms completes the vibrant and energetic look.