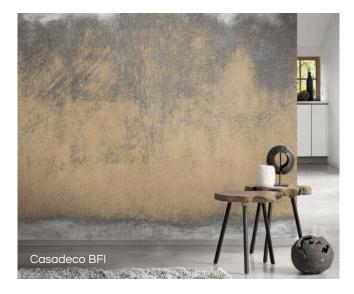

# the style Japandi

Experience the harmonnious blend of Japanese serenity and Scandinavian minimalism.

Combining Japanese and Scandinavian design, the Japandi style exudes minimalism, functionality, and calmness. The serene pastel color palette creates a tranquil and harmonious atmosphere. Delicate motifs and organic furniture made from natural materials add elegance to the space. Japandi interiors offer a harmonious and natural ambiance.

## Wallcovering

Vycon Paris Silk

Fabric