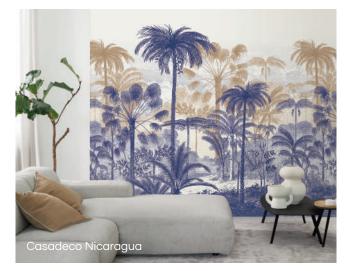

# the style Nature

Embrace the harmony of natural elements and the beauty of the outdoors.

Nature-inspired interiors bring the beauty and serenity of the natural world into your living space. The color palette focuses on natural and organic tones, creating a soothing and calming ambiance. Nature-inspired prints and textures incorporate outdoor elements into the design. Rustic and organic furniture styles with natural shapes and materials connect your space with the environment, resulting in a zen, serene, and tranquil look.

#### NATURE 🐱

# Wallcovering

#### NATURE 🐱

Fabric

#### Carpet

### Flooring

Natural interior design is beloved because it promotes a sense of peace, calm, and well-being. When updating your home to include a natural interior design concept, opt for pieces that are not just beautiful to behold but also comfortable and harmonious with how you live—a natural fit for you and your lifestyle.