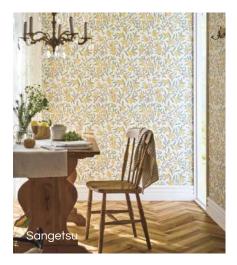

#### Wallcovering

- 01. Premierwall/Widewall/Ecowall/Exclusivewall02. Vycon/Symphony/P3TEC
- 03. Koroseal/Korogard
- 04. Sangetsu
- 05. Vu
- 06. BN
- 07. Eijffinger
- 08. Harlequin

# the style Floral & Fauna

Surround yourself with soft, romantic, and whimsical floral elements.

If you seek a romantic and dreamy atmosphere, the Flowers and Fauna style is perfect for you. Soft and romantic floral colors dominate the color palette, creating a feminine and whimsical look. Whimsical floral and fauna patterns bring nature and charm into the space. Vintage-inspired furniture adds a cozy and dreamy touch, creating a romantic and dreamy ambiance.