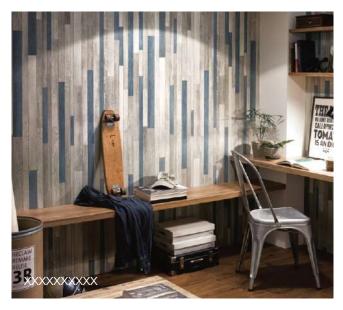

# the style Industrial

Unleash your inner rebel with raw and rugged industrial aesthetics.

For those who appreciate a raw and rugged feel, the industrial style draws inspiration from warehouses and factories. The monochrome color palette with bold accents creates a striking and edgy look. Exposed bricks, wood, metal, or concrete add texture and character, while minimalist and utilitarian furniture emphasizes functionality. Industrial interiors offer an edgy, urban, and unconventional aesthetic.

#### 