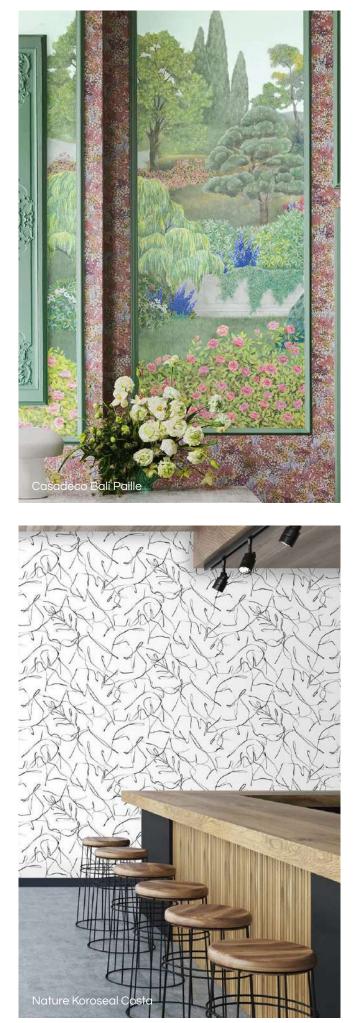

# the style Nature

Embrace the harmony of natural elements and the beauty of the outdoors.

Nature-inspired interiors bring the beauty and serenity of the natural world into your living space. The color palette focuses on natural and organic tones, creating a soothing and calming ambiance. Nature-inspired prints and textures incorporate outdoor elements into the design. Rustic and organic furniture styles with natural shapes and materials connect your space with the environment, resulting in a zen, serene, and tranquil look.