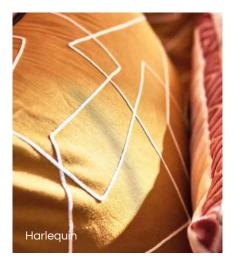

#### Wallcovering

- 01. Premierwall/Widewall/Ecowall/Exclusivewall02. Vycon/Symphony/P3TEC
- 03. Koroseal/Korogard
- 04. Sangetsu
- 05. Vu
- 06. BN
- 07. Eijffinger
- 08. Harlequin

#### Fabric

- 01. Sangetsu
- 02. Camengo
- 03. Aldeco
- 04. Sanderson
- 05. Harlequin
- 06. Zoffany
- 07. Scion Living
- 08. Cortina
- 09. Concertex
- 10. Goodrich Blink, Shutter and Shield Leather