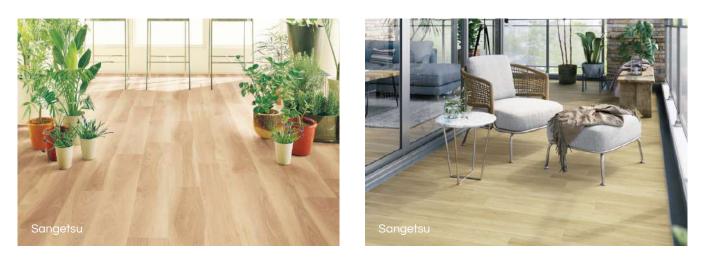

#### Flooring

- 01. Eco-click+ (Goodrich Stocking Luxury Vinyl Tile (LVT) click)
- 02. Orchid+ (Goodrich Stocking Luxury Vinyl Tile (LVT) glue down)
- 03. Loom+ (Goodrich Stocking woven vinyl)
- 04. Armstrong Medintone
- 05. Armstrong Medintech
- 06. Armstrong Starlux
- 07. Geff X-Plus 2
  - (GoodrichStocking SPC)
- 08. IVC Optimise 70, Isafe 70, Concept 70
- 09. Ezlay (Goodrich stocking LVT looselay)
- 10. Sangetsu