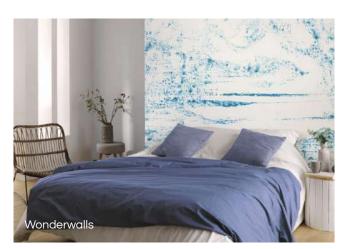

# the style Japandi

Experience the harmonnious blend of Japanese serenity and Scandinavian minimalism.

Combining Japanese and Scandinavian design, the Japandi style exudes minimalism, functionality, and calmness. The serene pastel color palette creates a tranquil and harmonious atmosphere. Delicate motifs and organic furniture made from natural materials add elegance to the space. Japandi interiors offer a harmonious and natural ambiance.

#### Flooring

"It is the East-meets-West design movement. It blends Japanese artistic elements and wabi-sabi philosophy with Scandinavian comfort and warmth or hygge. Both Japanese and Scandinavian design aesthetics are focused on simplicity, natural elements, comfort, and sustainability."